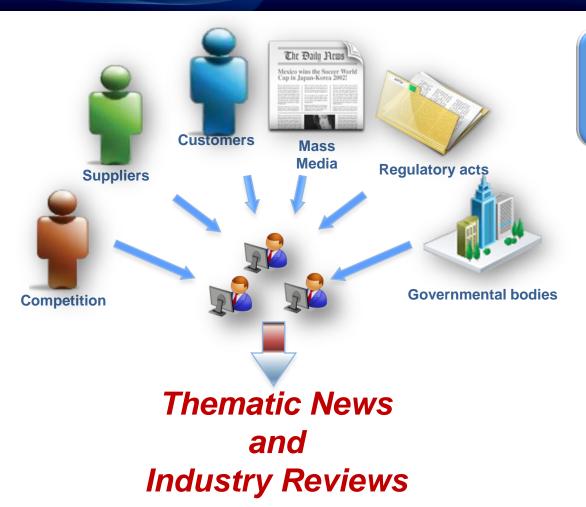

### Thematic News and Industry Surveys

Latest and periodic information on retail market situation